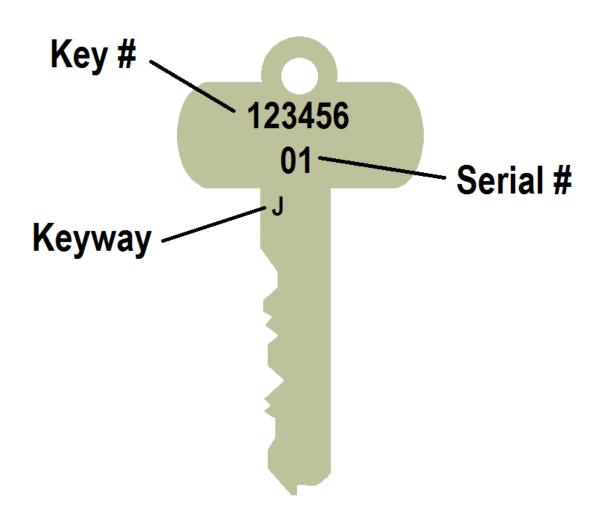

Please see the diagram below showing the location of the Key #, Keyway, and Serial #.