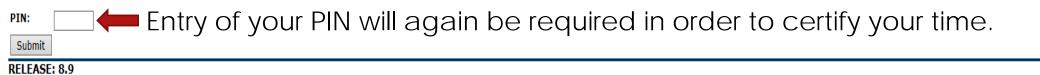

I certify that the time entered represents a true and accurate record of my time. I am responsible for any changes made using my ID and PIN.

Enter your PIN and select Submit if you agree with the previous statement. Otherwise, select Exit and your time transaction will not be submitted for approval. You will be redirected to the User Logout web page.