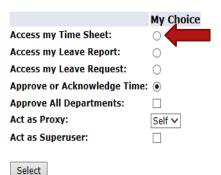

#### Selection Criteria

**<u>IF</u>** you <u>ARE NOT</u> an approver of someone else's time sheet, then you <u>WILL NOT</u> see these choices. Proceed to the next slide to see your next choices.

**<u>IF</u>** you <u>ARE</u> an approver of someone else's time sheet, then you <u>WILL</u> see these choices. To access your own time sheet, click on the bullet next to "Access my Time Sheet:", then click the "Select" button.