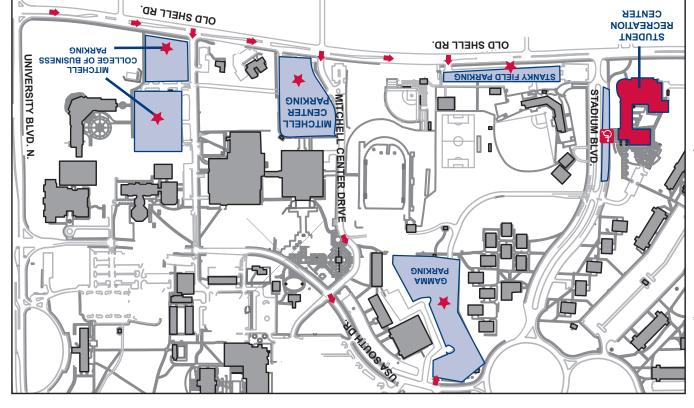

## UNIVERSITY OF SOUTH ALABAMA

Student Recreation, Center

THURSDAY, SEPTEMBER 16, 2010 4:00 p.m.

Parking is recommended in the following parking lots:

Stanky Field Mitchell Center\* Mitchell College of Business\* Gamma\*

\*JagTran will provide continuous shuttle service between the Mitchell Center and Mitchell College of Business parking lots and the Student Recreation Center.

Handicap/disabled parking is available along Stadium Blvd. Proper handicap/disabled parking credentials must be presented to park in this area.