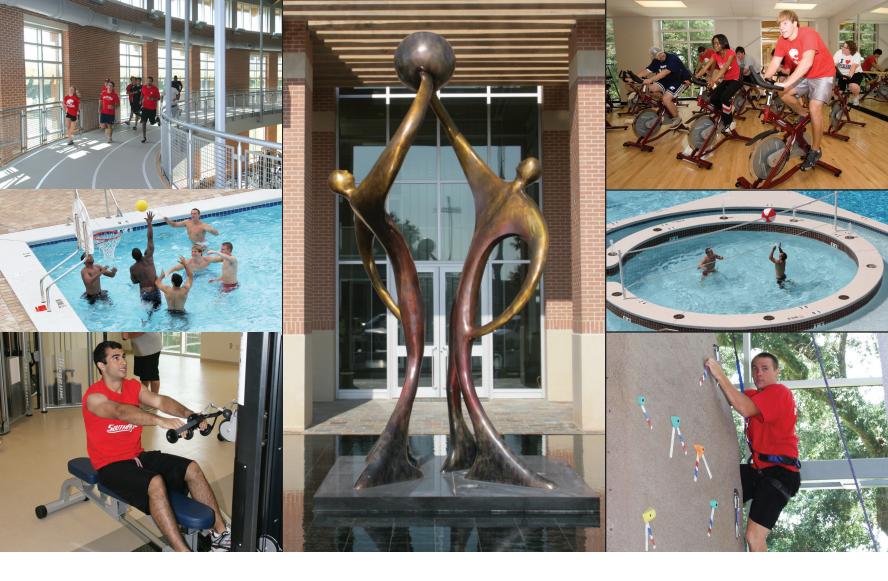

## UNIVERSITY OF SOUTH ALABAMA

Student Recreation, Center

THURSDAY, SEPTEMBER 16, 2010 4:00 p.m.

Parking is recommended in the following parking lots:

Stanky Field Mitchell Center\* Mitchell College of Business\* Gamma\*